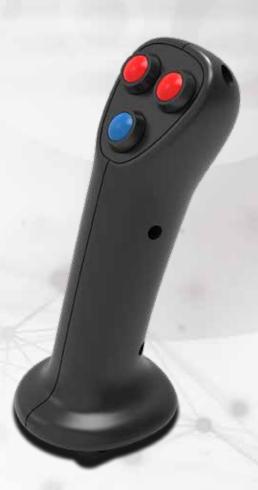

## **Configuration example**

For further configurations, please contact our Sales Department.

- · Nylon structure PA6
- · Compact and ergonomic design
- ☐ Operator side options:
  - · without control devices
  - · 1 roller (horizontal or vertical)
  - · 1 roller and 1 push-button
  - · 3 push-buttons
- ☐ Front side options:
  - · without control devices
  - · 1 roller (vertical)
  - · 1 push-button
  - · 2 push-buttons