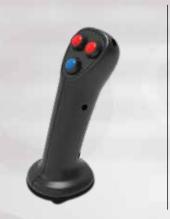

## S+ WALVOIL Multifunction Handle





















The new S+ handle has been developed by Walvoil to combine the requirements of ergonomics and real compact design, ensuring high level of comfort for operator.

The symmetric design makes it suitable for booth right and left hand applications. Up to 3 control devices (roller, push buttons) on the operator side. As option, in the front side it is possible to fit one vertical roller or up to 2 push-buttons.

## **Configuration example**

For further configurations, please contact our Sales Department.

- · Nylon structure PA6
- · Compact and ergonomic design
- ☐ Operator side options:
  - · without control devices
  - · 1 roller (horizontal or vertical)
  - · 1 roller and 1 push-button
  - · 3 push-buttons
- ☐ Front side options:
  - · without control devices
  - · 1 roller (vertical)
  -