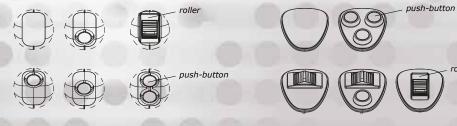

## **Configuration example**

For further configurations, please contact our Sales Department.

- · Nylon structure PA6
- · Compact and ergonomic design
- ☐ Operator side options:
  - · without control devices
  - · 1 roller (horizontal or vertical)
  - · 1 roller and 1 push-button
  - · 3 push-buttons
- ☐ Front side options:
  - · without control devices
  - · 1 roller (vertical)
  - · 1 push-button
  - · 2 push-buttons

## Front side configuration