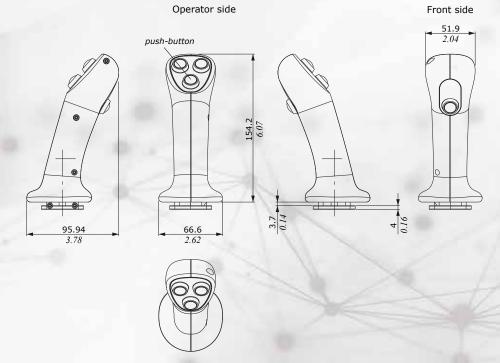

## S+ WALVOIL Multifunction Handle

The new S+ handle has been developed by Walvoil to combine the requirements of ergonomics and real compact design, ensuring high level of comfort for operator.

The symmetric design makes it suitable for booth right and left hand applications. Up to 3 control devices (roller, push buttons) on the operator side. As option, in the front side it is possible to fit one vertical roller or up to 2 push-buttons.

## **Configuration example**

For further configurations, please contact our Sales Department.

- · Nylon structure PA6
- · Compact and ergonomic design
- ☐ Operator side options:
  - · without control devices
  - · 1 roller (horizontal or vertical)
  - · 1 roller and 1 push-button
  - · 3 push-buttons
- ☐ Front side options:
  - · without control devices
  - · 1 roller (vertical)
  - · 1 push-button
  - · 2 push-buttons