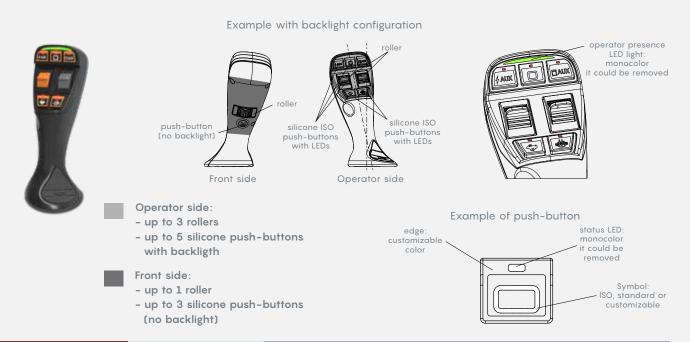

The grip can be configured with a high number of push-buttons (up to 12) and proportional rollers (up to 5), giving the operator the possibility to control the complete machine functionality just with one hand.

The LEDs offer to the operator a quick and simple visual feedback about the status of the system.

#### CONFIGURATION EXAMPLE