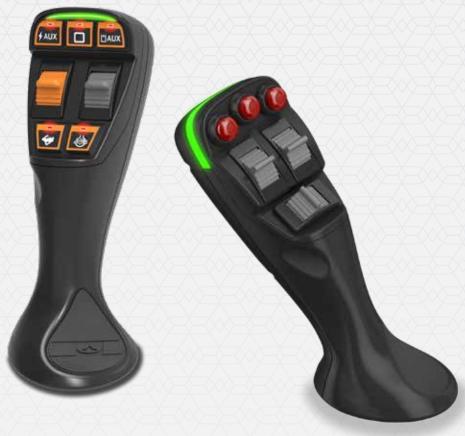

## MTH MULTIFUNCTION HANDLE

- Ergonomic design for comfort high level
- Proportional controls (up to 5)
  and on-off (up to 12) on front
  and operator sides
- · Right and left hand configuration
- Capacitive operator presence detection with lighting signal
- With soft rubber support for the hand
- · Backlight options

### MTH MULTIFUNCTION HANDLE

The new MTH handle has been developed by WALVOIL to combine the requirements of ergonomy and functionality for different mobile applications.

The shape of the handle makes it suitable for an intensive use, ensuring high levels of comfort for the operator.

The grip can be configured with a high number of push-buttons (up to 12) and proportional rollers (up to 5), giving the operator the possibility to control the complete machine functionality just with one hand.

The LEDs offer to the operator a quick and simple visual feedback about the status of the system.