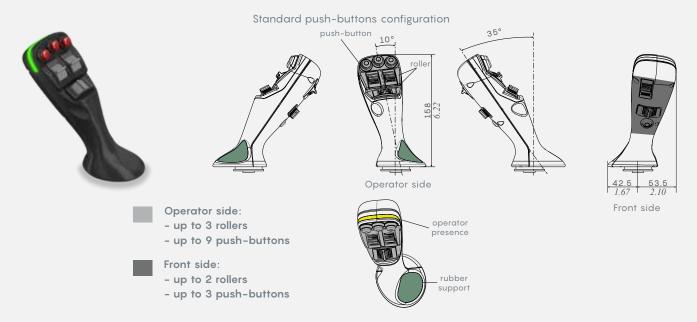

The grip can be configured with a high number of push-buttons (up to 12) and proportional rollers (up to 5), giving the operator the possibility to control the complete machine functionality just with one hand.

The LEDs offer to the operator a quick and simple visual feedback about the status of the system.

#### CONFIGURATION EXAMPLE