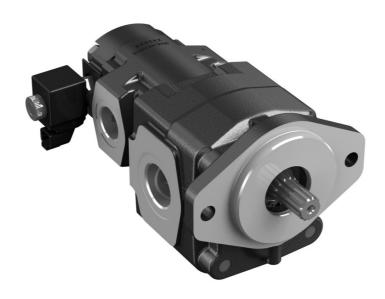

## **Walvoil 3TPW Cast Iron Pumps**

During bauma 2019, Walvoil will present its new range of 3TPW Cast Iron Pumps featuring a two-piece construction which allows increased pressures up to 300 bar.

WALVOIL S.P.A. - FEBRUARY 18, 2019

## WALVOIL

Walvoil presents its range of 3TPW Cast Iron Pumps.

- Suitable for installation on mobile equipment intended for heavy-duty operating cycles
- Two-piece construction allows increase in pressures with P1 up to 300 bar (4,351.1 psi) on wide displacement range of 23.9-79.8 cm<sup>3</sup>/ rev
- Modular construction
- Assembly with 2SPW pumps and wide range of integrated valves suits mobile applications in agricultural and construction sectors