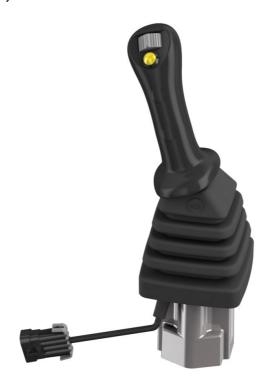

## Walvoil SVM980 Hydraulic Pilot Control Valve

The SVM980 manages and regulates high flow rates due to large diameters of spools.

WALVOIL S.P.A. - FEBRUARY 1, 2019

WALVOIL

SVM980 is Walvoil's latest hydraulic pilot control valve for hydraulic joysticks with a differential area.

- Provides lowest operating forces for operators among entire range of hydraulic pilot control valves
- Manages and regulates high flow rates due to large diameters of spools
- Change to traditional architecture used for other similar products offers innovative, original, solid and reliable product
- Completely adaptable to customer needs by the modularity of fixing flanges and compatibility with all handles of Walvoil catalog