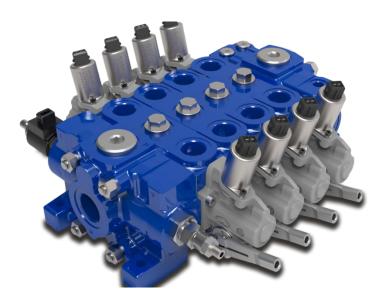

The DVS Series directional valves, Hydrocontrol branded, from Walvoil are a new family of sectional valves specifically designed for several heavy-duty applications.

- •Applications include forestry machines, skid steer loaders and mini dumpers, cranes, wheel loaders, and more
- •Features very exact control features
- •Smooth and precise in operation
- •Compact, lightweight design
- •Available in several configurations and custom solutions
- •Working sections have auxiliary valves and wide range of interchangeable spools
- •Can be fitted with integrated proportional electrohydraulic controls
- •Special configuration for LS variable displacement pumps is available on request
- Offers flexibility and simplicity of assembly